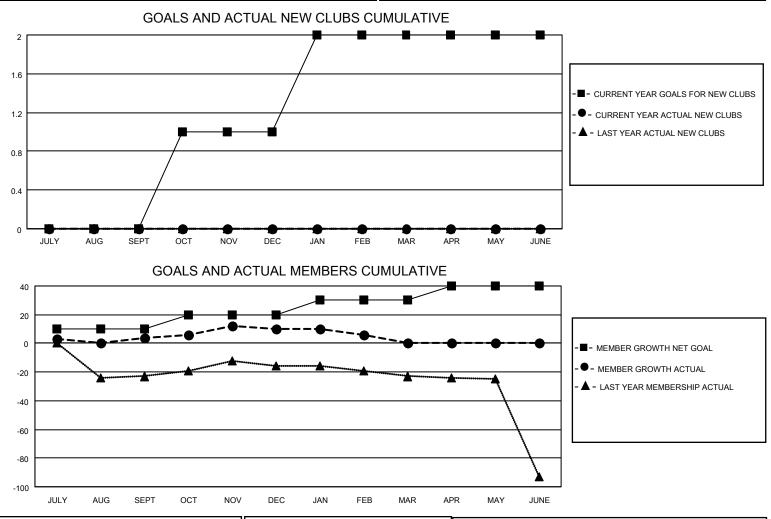

## LOCATION MICHIGAN

District 11 C2

Results as of: 2/28/2023

| Clubs                 |               |           |               | Members               |                        |                         |                                                    |
|-----------------------|---------------|-----------|---------------|-----------------------|------------------------|-------------------------|----------------------------------------------------|
| RESULTS FOR 2022-2023 |               |           |               | RESULTS FOR 2022-2023 |                        |                         |                                                    |
| QUARTER               | NEW CLUB GOAL | NEW CLUBS | DROPPED CLUBS | QUARTER               | BER GROWTH NET<br>GOAL | MEMBER GROWTH<br>ACTUAL | DROPPED<br>MEMBERS ACTUAL<br>(including transfers) |
| JULY/AUG/SEPT         | 0             | 0         | 1             | JULY/AUG/SEPT         | 10                     | 20                      | 14                                                 |
| OCT/NOV/DEC           | 1             | 0         | 0             | OCT/NOV/DEC           | 10                     | 22                      | 14                                                 |
| JAN/FEB/MAR           | 1             | 0         | 1             | JAN/FEB/MAR           | 10                     | 4                       | 8                                                  |
| APR/MAY/JUNE          | 0             | 0         | 0             | APR/MAY/JUNE          | 10                     | 0                       | 0                                                  |